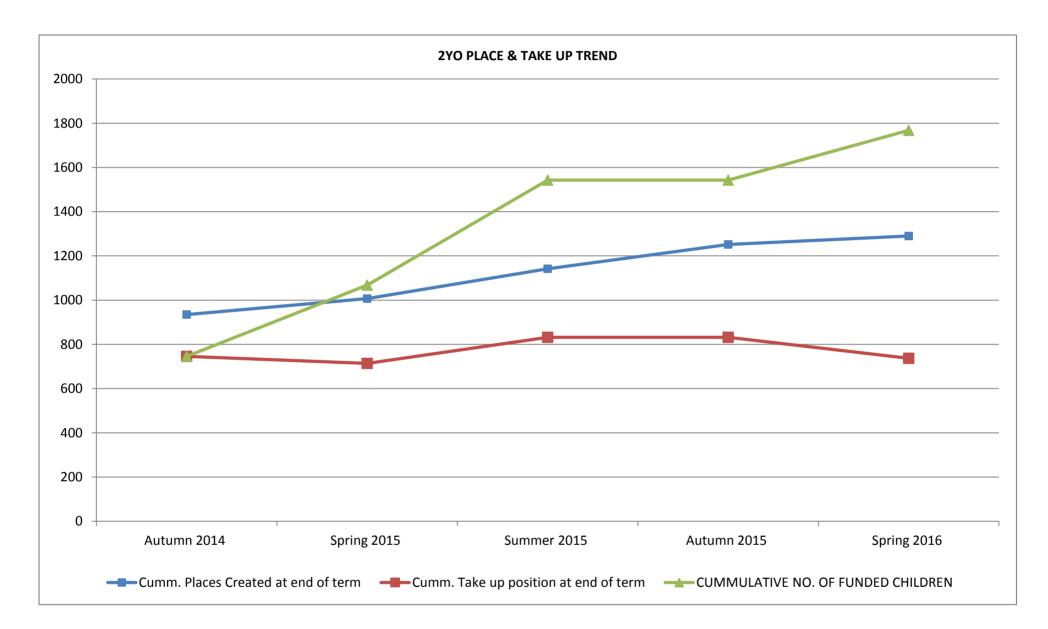

## APPENDIX 1. HARINGEY 2YO PROGRAMME PLACE AND TAKE UP TREND - 12 FEB., 2016

| <u>Financial Year</u> | <u>Term</u> | <u>Cumm. Places</u><br>Created at end<br><u>of term</u> | Leavers at<br>end of term | <u>New Take</u><br>up at start<br>of term | Cumm. Take up<br>position at end<br>of term | CUMMULATIVE<br>NO. OF FUNDED<br>CHILDREN |
|-----------------------|-------------|---------------------------------------------------------|---------------------------|-------------------------------------------|---------------------------------------------|------------------------------------------|
| 2014-15               |             |                                                         |                           |                                           |                                             |                                          |
|                       | Autumn 2014 | 935                                                     | 354                       |                                           | 746                                         | 746                                      |
|                       | Spring 2015 | 1007                                                    | 357                       | 322                                       | 714                                         | 1068                                     |
| 2015-16               | Summer 2015 | 1142                                                    | 0                         | 475                                       | 832                                         | 1543                                     |
|                       | Autumn 2015 | 1252                                                    | 320                       | 0                                         | 832                                         | 1543                                     |
|                       | Spring 2016 | 1290                                                    |                           | 225                                       | 737                                         | 1768                                     |
|                       | Total       |                                                         | 1031                      | 1022                                      |                                             |                                          |